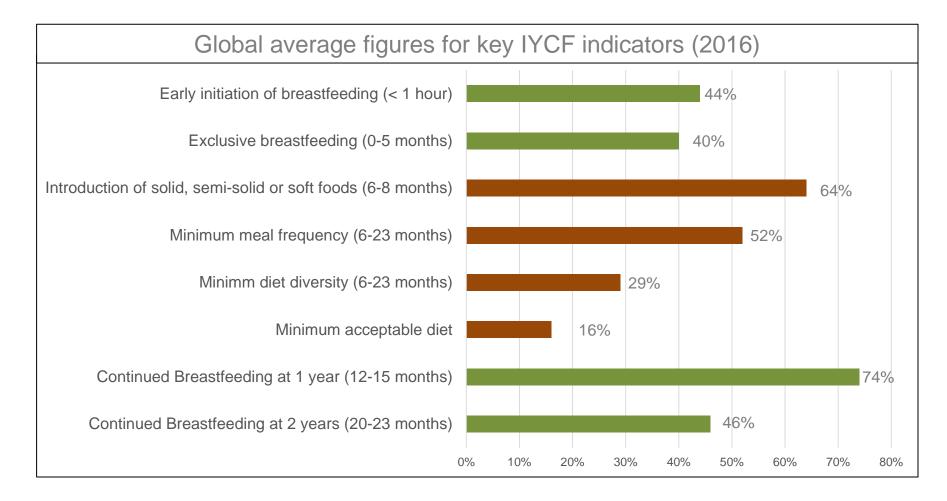

# History of the Community Infant and Young Child Feeding Counselling Package

Maaike Arts, Nutrition Specialist, UNICEF HQ Launch of SPRING-UNICEF IYCF Digital Image Bank 19 September 2017





#### Contents

- Overview of IYCF practices
- Development of the C-IYCF Package
- Contents of the package
- Use of the package in 2016
- Country adaptations

### Infant and young child feeding practices are far from optimal





## Development of the Community IYCF Counselling Package

- C-IYCF Counselling package developed as SBCC tool for improving IYCF practices
  - Strategic collaboration between UNICEF, Nutrition Policy and Practice (NPP), Center for Human Services, University Research Co (URC/CHS)
- Importance for of high quality images which are:
  - Technically correct and clear
  - Culturally appropriate
  - Attractive
- Collaboration with artist skilled in photo-to-illustration technique
- First version of C-IYCF package published in 2010 and updated in 2012; 2017/8 update being discussed
- Users are explicitly recommended to adapt images to local settings

#### Contents of the Package



## Use of the C-IYCF Counselling Package (2016)





- Entire package adapted, 5-day training, without supervisio