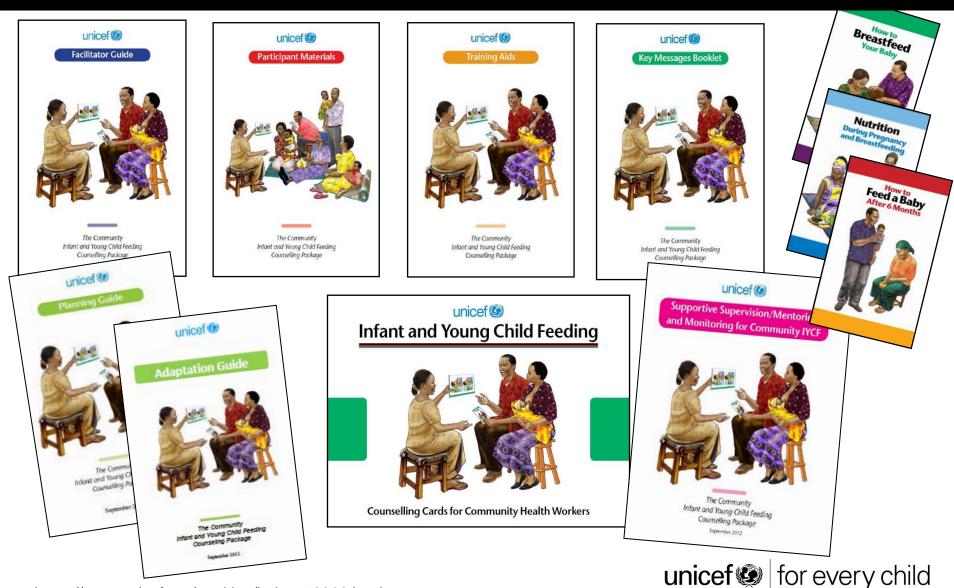

e of the package in 2016
- Country adaptations

### Infant and young child feeding practices are far from optimal





## Development of the Community IYCF Counselling Package

- C-IYCF Counselling package developed as SBCC tool for improving IYCF practices
  - Strategic collaboration between UNICEF, Nutrition Policy and Practice (NPP), Center for Human Services, University Research Co (URC/CHS)
- Importance for of high quality images which are:
  - Technically correct and clear
  - Culturally appropriate
  - Attractive
- Collaboration with artist skilled in photo-to-illustration technique
- First version of C-IYCF package published in 2010 and updated in 2012; 2017/8 update being discussed
- Users are explicitly recommended to adapt images to local settings

#### Contents of the Package



## Use of the C-IYCF Counselling Package (2016)





- Entire package adapted, 5-day training, without supervision module (n=3)
- Package used, but only 2-3 day training; plus supervision module (n=6)
- Package used, but only 2-3 day training; without supervision module (n=6)
- Some elements incorporated into other packages (n=15)
  - Package not used (n=6)



Source: UNICEF Nutridash

#### Country adaptations



Counselling cards
Pakistan (Urdu)



Facilitator's guide Uzbekistan (Uzbek)





ГЎДАКЛАР, БОЛАЛАР ВА ХОМИЛАДОР АЁЛЛАРНИНГ ОВҚАТЛАНИШИ

Махалланинг фаол вакиллари учун услубий қўлланма



Тошкент - 2014



Paquet de counseling communautaire pour l'Alimentation du Nourrisson et du Jeune Enfant (ANJE)

Novembre 2012