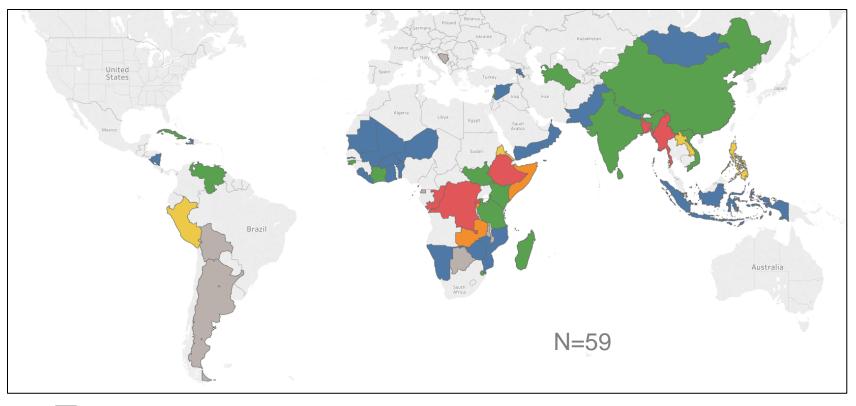

## Use of the C-IYCF Counselling Package (2016)

- Entire package adapted, 5-day training, without supervision module (n=3)
- Package used, but only 2-3 day training; plus supervision module (n=6)
- Package used, but only 2-3 day training; without supervision module (n=6)
- Some elements incorporated into other packages (n=15)
  - Package not used (n=6)

Source: UNICEF Nutridash