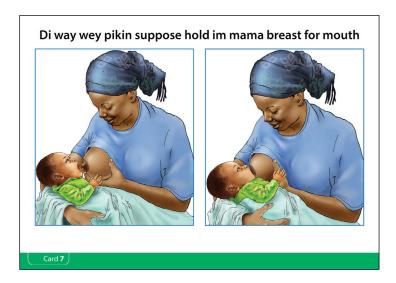

## Di way wey pikin suppose hold im mama breast for mouth

- \* If pikin hold im mama breast well well for mouth, e go help pikin suck well well and plenti milk go dey flow from di mama breast.
- If pikin put mouth well for im mama breast, e go helep make di mama no get wound for di mouth of di breast.
- \* Mama no suppose dey feel pain wen im dey give pikin breast suck.
- \* But if breast dey pain u wen u dey give pikin breast suck, make u go wia dem go fit helep u put di pikin well for breast.

## \* 4 sign dem dey wey go show if pikin put mouth well for breast:

- 1. Pikin mouth go open well well.
- 2. You go dey see plenty of dat black area of mama breast mouth ontop di pikin mouth pass under im mouth.
- 3. Pikin lip wey de under go shoot out and come pull down as im dey suck.
- 4. Pikin chin go dey touch im mama breast.

## \* How to take know if pikin dey suck well:

- a. Pikin go dey suck breast slow slow, suck am fast fast, afta im go stop rest small before im start to suck again.
- b. U sef fit dey see or hear as ya pikin dey swallow the breast milik wey im dey suck.
- c. Mama wey dey give breast suppose dey fine and happy as breast no go dey pain am.
- d. Wen pikin suck breast finish come komot mouth by imself, u sef go see say belle sweet am as im don belleful.
- e. Ya breast go come soft wen ya pikin don suck finish.
- \* Wen u dey give ya pikin breast and im dey suck well well as im suppose suck, plenti milk go dey flow for ya breast so ya pikin go dey chop belleful.
- Wen ya pikin komot mouth from one breast, make u give am di oda breast too. Dis go make milik flow well well inside di two breast and di pikin sef go dey get beta milik wey go make am happy, strong and belleful.