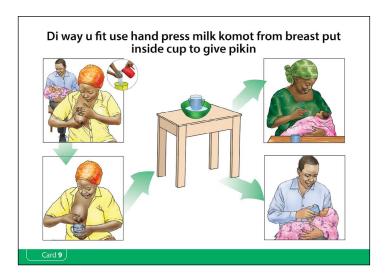

#### Card dem for advise 9

## Di way u fit use hand press milk komot from breast put inside cup to give pikin

- Make sure say ya hand and everytin wey u go use dey klin.
- Wash ya hand with soap and water wey dey komot for pump.
- To klin cup wit soap and klin water dey easy if u no fit boil dem.
- Make u klin and boil d containa wey u go use put di milk u go press comot from ya breast.
- \*Make u relax.
- Sometimes to dev touch ya breast sofly sofly dev help. U fit put cloth wey u comot from warm water ontop ya breast sef as e go helep make di breast milk begin komot.
- \* Make u put ya big finger for ontop di black area for di mouth of ya breast and di oda finger dem under ya breast.
  - Make u use ya big finger and di first two finger dem to take press di up of ya breast small small dey go ya chest and come move ya finger dem sofry till u reach di black part for di mouth of ya breast.
  - Di breast milik fit begin komot small small or sometimes sef e fit dey flow well. Put di milk wey dey komot for inside klin containa.
  - No rub d skin wey dey ya breast bekos e fit cause small wound and wen u squeeze breast mouth di milik go stop to dey flow.
  - Dey change di position of ya big finger and di first two finger dem. Dey press and komot hand around dat black area of ya breast.
- Make u use like 3-5 minutes to take komot milik from one breast till milik begin komot slow slow, before u move go do di same thing for di oda breast. Dey do am like dat plenti times take reach like 20 to 30 minutes.
- \* Keep di breast milik for inside containa wey get cover. Di milik fit stay reach 8 hours for cool place and reach 24 hours inside fridge and e no go spoil.
- \* Make u give pikin dis milik from cup. U go put di cup for di down of di pikin mouth and make im use im tongue dey lick am small small. NO pour di milik inside pikin mouth.
- Na only small breast milik wey pikin go fit finish u go pour enta di pikin cup from di klin containa wey get cover.
- Feeding bottle and cup dem wey get long mouth dey dangerous to use, sake of say e no dey easy to wash di germs wey fit don hide inside dem komot.