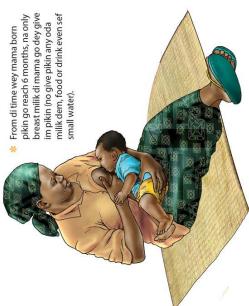

## To give breast to pikin from di day wey u born am reach 6 months

- \* From wen u born ya pikin take reach 6 months, na only breast make u dey give am. Make u no give am any oda thing, even water sef.
- \* To give ya pikin only breast (exclusive breastfeeding) mean say na ONLY breast u go dey give ya pikin until im don reach 6 months.
- \* Breast milik go give ya pikin all di food and all di water wey im need from wen u born am take reach 6months.
- \* Even sef for hot weda or anyhow wey sun hot reach, ya pikin need only breast to cool im bodi.
- \* If u give ya pikin any oda thing, e go make am no too dey wan suck breast again and ya breast no go too dey make milk again.
- \* Water, food, or any oda thing fit make pikin sick.
- \* U go only fit give ya pikin melecine if na dokita or nurse say make u give am.

# Give pikin only breast milik from wen u born am take reach 6 months

- \* To give pikin only breast milik from wen u born am take reach 6 months go make ya pikin no catch any sickness like too much shit (wey oyibo dey call diarrhoea) and some kain sickness wey fit make am no dey breathe well.
- \* If u dey give pikin only breast milik from wen u born am take reach 6 months and u no see ya period (di blood wey dey komot for ya bodi), u no go fit kari anoda belle.
- \* Oda beta things wey mama and im pikin fit enjoy wen im dey give breast only na:
  - Breast milik go dey everytime. Mama breast no go dry.
  - Mama and im pikin go dey close well well wen na only breast im pikin dey chop.
  - Mama sef bodi go dey kampe wen na only breast im pikin dey chop.
  - Mama wey dey give pikin only breast go dey save di money wey im for dey pay for hospitu as pikin no go dey sick.
  - Di family and di komuniti wia mama dem dey give pikin only breast go come strong come dey kampe.