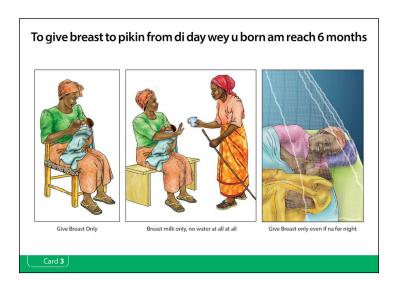

## To give breast to pikin from di day wey u born am reach 6 months

- \* From wen u born ya pikin take reach 6 months, na only breast make u dey give am. Make u no give am any oda thing, even water sef.
- \* To give ya pikin only breast (exclusive breastfeeding) mean say na ONLY breast u go dey give ya pikin until im don reach 6 months.
- \* Breast milik go give ya pikin all di food and all di water wey im need from wen u born am take reach 6months.
- \* Even sef for hot weda or anyhow wey sun hot reach, ya pikin need only breast to cool im bodi.
- \* If u give ya pikin any oda thing, e go make am no too dey wan suck breast again and ya breast no go too dey make milk again.
- \* Water, food, or any oda thing fit make pikin sick.
- \* U go only fit give ya pikin melecine if na dokita or nurse say make u give am.