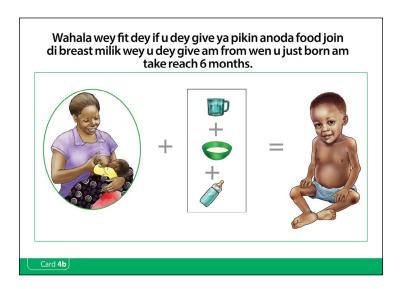

# Wahala wey fit dey if u dey give ya pikin anoda food join di breast milik wey u dey give am from wen u just born am take reach 6 months

- \* "Mixed feeding" na wen u dey give ya pikin breast come join am wit oda food or drink dem like small pikin milik or food, animal milk or even sef water.
- \* To dey give oda food join breast milik wen ya pikin neva reach 6 months fit wound ya pikin for belle.
- \* To dey give oda food join breast milik go make am easy for ya pikin to start to dey catch sickness like too much shit shit, cold inside bodi plus make im bodi dey chinkini chinkini like pikin wey no dey see food chop at all.
- \* To dey give ya pikin food or any oda drink like, baby food, cow milk or water sef apart from breast milk before 6 months reach, fit wound ya pikin for belle. E no go let ya pikin get all di beta beta thing wey go make im bodi dey kampe, like if to say na only breast milk u dey give am.