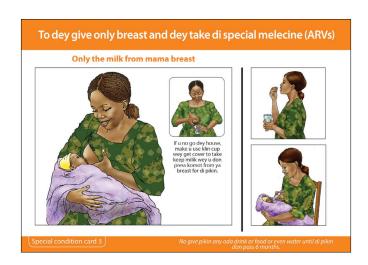

## To dey give only breast and dey take di special melecine (ARVs)

- Make mama wey get HIV go talk with dokita or dem people wey dey work with dokita for hospitu ontop how im go take dey feed im pikin.
- \* To give pikin only breast so tee di pikin reach 6 month and di mama and pikin dem de take di special melecine (ARVs), di chance say di mama go kari di HIV give im pikin go small.
- Wen mama wey get HIV dey give im pikin only breast, d pikin go get all d beta beta wey dey inside breast milik, plus di one wey go make di pikin no catch di sickness wey dey make pikin dey shit shit plenti plenti times and oda sickness dem.
- If mama wey get HIV dey give im pikin breast join oda food and drink dem like milik wey dey inside tin, animal milk or even water sef, before im pikin reach 6 months, di chance say di mama fit kari di HIV give im pikin plenti.
- \* To dey give pikin breast come dey join oda food dem put fit spoil di pikin belle and e go make am easy for di pikin to catch di HIV and oda sickness dem.
- Wen pikin dey suck breast and come dey chop oda food join am, di chance say di pikin fit die becos of plenti shit shit and di one wey they cause too much cold for chest (pneumonia) plenti. Dis na becos pikin no dey get di protection wey only breast dey give am. Even self di food dem fit don spoil before pikin chop am.
- \* If mama wey get HIV come dey get wahala for im breast, make im go see dokita make dem treat am quick quick. Dis mama fit dey press milk komot from im breast and boil am small and give di pikin come reach wen mama breast don get well again.
- Pikin wey dey for danger to fit get HIV suppose go hospitu make dem check wen im don reach 6 weeks to know weda im get di HIV or not.
- \* All pikin dem wey dem check for 6 weeks come see say dem no get HIV, make dem mama dem dey give dem only breast reach 6 months, and make dem still dey give breast reach 2 years or even pass but make dem take oda food dem join am wen pikin don reach 6 months just as dokita dem take advise.
- All pikin dem wey dem check for 6 weeks come see say dem get HIV, make dem mama dem dey give dem only breast reach 6 months, even say mama and pikin no get di special melecine (ARVs). Make di mama dem still dey give breast reach 1 year but make dem take oda food dem join am wen pikin don reach 6 months just as dokita dem take advise.
- Wen dis pikin don reach 12 months, make u stop to dey give am breast. But no just wake up one day stop am. U go dey stop am small small and e fit take like one month before u stop am final.