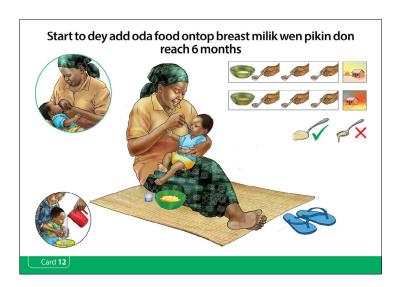

## Start to dey add oda food ontop breast milik wen pikin don reach 6 months

- \* Wen pikin don reach 6 months, im go begin need oda food join di breast milik wey u dey give am.
- \* No stop to dey give ya pikin breast suck wen im want am both for daytime or for nighttime.
- \* Breast milik still dey important pass for all di food wey pikin go dey chop.
- \* First give pikin breast suck before u give am oda food chop.
- \* Wen u dey give pikin oda food join di breast milik make u consider: how many times, how much, how e thick reach, di different different kain food to use, di wey u dey give pikin food and how e dey take am and weda everything klin.
  - How many times: Make u give ya pikin oda foods 2 times inside one day.
  - How much: Give ya pikin 2 or 3 big spoon (like say u dey taste) anytime wey u wan give am food.
  - How e thick reach: Make e tick well so u go fit use hand give am di food.
  - **Different different kain food to use:** Make u start wit food wey be like pap (corn, wheat, rice, millet, potato, giunea corn), banana or potato wey dem don pound or mash.
  - How u dey giv pikin food and how im dey take am:
    - Ya pikin fit need small time before im go sabi chop oda food wey no be breast milk.
    - Make u dey patient and make u dey help am well well to chop.
    - Make u no force ya pikin to chop.
    - Give ya pikin im own plate so u go fit know how much food im dey chop.
  - Weda everything klin: To keep everything klin dey important to stop dat disease wey dey cause too much shit shit and oda sickness dem (Card 11).
    - Make u use klin spoon or cup to give ya pikin food or anything to drink.
    - Make u dey keep food wey u wan dey give ya pikin for place wey klin, wey nothing fit do am and doti no go enter am.
    - Make u wash ya hand wit soap and klin water before u begin cook food and before u give ya pikin food to chop.
    - Make u wash ya hand plus ya pikin hand and im face before im go begin chop.

- Wash ya hand wit soap or ash and water afta u don use toilet finish, afta u klin or wash pikin yansh or afta u touch any animal.