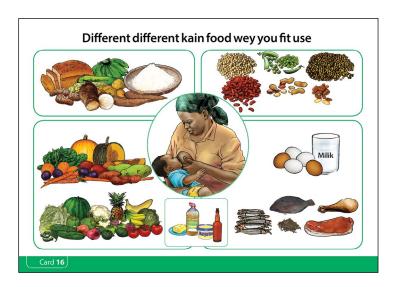

## Different different kain food wey you fit use

- \* Make u still dey give ya pikin breast suck reach or pass 2 years. E dey very good to dey give pikin wey dey grow different different kain food everyday. Make u try to dey give am food from di different food group wey dey down.
  - Food from animal (meat, chicken, fish, liver, crayfish, snail and periwinkle) and egg, milik and food wey dem make from milk like yogot, kunun and wara.
  - Food wey dey grow for farm (maize, wheat, rice, millet and ginuea corn) other food wey oyibo call roots and tubers (yam, cassava, potato and sweet potato).
  - Legumes (beans, groundnut and oda food wey be like beans) and seeds (beniseed).
  - Fruit and vegitable wey get vitamin A (mango, pawpaw, orange, vegetable wey di leaf dey deep green dem, carrot, sweet potato wey yellow well well and ugu), and oda fruit and vegetable dem like (banana, pineapple, water melon, tomato, pear, garden egg and cabbage).
- \* Make u dey join together different food from all di group wey we just talk about, to take make korect food for pikin. Make u look di advice Card 12-15 as e be for ya pikin age.