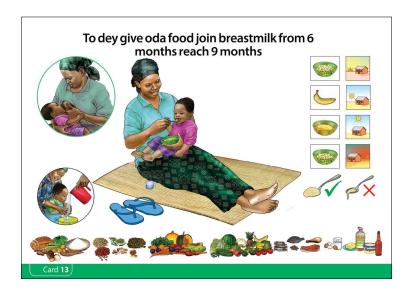

## To dey give oda food join breastmilk from 6 months reach 9 months

- \* No stop to dey give ya pikin breast suck wen im want am both for daytime or for nighttime. Dis go make im body dey kampe and im go get power becos na breast milik beta pass for all pikin food.
- \* Breast milk dey give pikin half of di energy wey im need for wen im dey 6 months go reach 12 months.
- \* Make u dey always give pikin breast before u give am any oda food to chop.
- \* If u cook food wey get oil and fat for ya pikin, no use pass half of di small pikin spoon for inside one day.
- \* Wen u dey give pikin oda food join di breast milik make u consider: how many times, how much, how e thick reach, the different different kain food to dey use, d wey u dey give pikin food and how e dey take am and weda everything klin.
  - How many times: Give ya pikin oda food dem 3 times inside one day and make u add "small chops" wey oyibo dey call snacks join afta im don chop.
  - How much: Make u small small dey add food to the amount wey u dey give ya pikin make e reach half cup of the 250ml cup: make u use di cup wey di mama bring take show am wia di food go reach for di cup. Make u dey use different plate for di pikin to take make sure say im dey chop im food finish.
  - How e thick reach: Make u give food wey dey don mash or grind. Wen pikin reach 8 months e go fit begin chop food wey im fit hold wit im own hand.
  - Different diferent kain food to use: Make u try give ur pikin different food together anytime wey im dey chop. Example na; Food wey come from animal (meat, egg, or yogot dem) dis ones alone get 1 star\*; make u add food wey dem grow for farm like (wheat, corn, yam and potato dem) dis ones get 2 stars\*\*; make u add beans and ground nut dem, dis ones get 3 stars\*\*\*; add fruits and vegetables wey get plenti vitamin A and oda fruits and vegetable, dis ones get 4 stars\*\*\*: (Make u look wetin dey for Card 16).

## Small talk for health worker dem:

- \* U fit use different style add the food dem to get 4 star food.
  - U fit mix am like dis; 2 star food go be 2 different kain food wey u don join together; 3 star food go be 3 different kain food wey u don join together; 4 star food go be 4 different kain food wey u don join together.

#### More small talk for health workers:

- Food wey come from animal dey very important. Make u start early to dey give pikin food wey come from animal and make u give am plenti times as u fit. Cook am well and make u cut am small small.
- Small pikin fit chop egg, meat and fish wey dem don cook and grind well even if dem no get teeth.
- U fit give pikin small small chops (snacks) like fruit or bread wey u don rub groundnut paste put, one time or two times inside one day to join di correct food wey di pikin don chop.
- If u cook food wey get oil or fat inside for ya pikin, no use pass half of di small pikin spoon for inside one day.
- Use salt wey get iodine inside.
- U fit dey add one new food to di food wey u dey give ya pikin inside every week.
- No give ya pikin drink wey get plenti sugar inside.
- No give ya pikin biskit wey get plenti sugar inside.