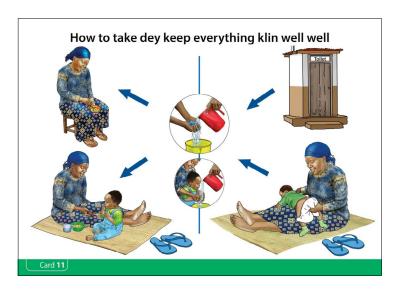

## How to take dey keep everything klin well well

- E dey good to dey keep everything klin well well, as dis go help drive disease like di one wey dey make person shit shit plenti times and other sickness dem comot for u and ya pikin side.
- Make u wash ya hand wit soap and klin water before u start to dey cook food and before u give ya pikin food.
- Make u wash ya hand plus ya pikin hand and im face before u start to give am food.
- \* Make u wash ya hand wit soap and klin water anytime wey u use toilet finish and wen u wash or klin ya pikin nyash finish.
- \* Make u dey always use klin hands, klin plate, pot and spoon dem and klin cup to giv ya pikin food.
- Make u use spoon or cup wey klin to give ya pikin food or anything to drink.
- No use feeding bottle, sucker or cup wey get long mouth, sake of say dem dey hard to klin well well and dem fit dey make ya pikin sick.
- Make u keep di food wey u go give ya pikin for place wey dey klin and safe well well wia doti no fit enta inside am.