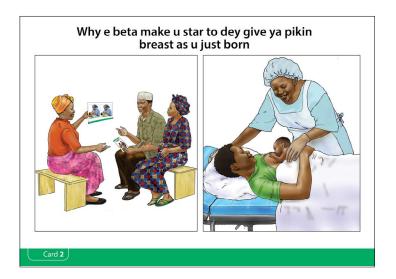

## Why e beta make u star to dey give ya pikin breast as u just born

- \* Make u start to dey give ya pikin breast suck just as u born am (within 30 minutes). Dis go helep make ya pickin sabi suck quick wen di breast still dey soft, di blood wey dey komot from ya body go stop and e go helep komot placenta.
- \* Make ya body wit ya new born pikin body touch as u just born am. Dis go make im bodi warm, helep am dey breathe well, e go also helep am sabi how to suck breast well and e go make u and ur pickin dey close.
- \* Dat thick milik wey dey first komot from mama breast wey come dey yellow, e good well well for ya pikin.
- \* Dis thick yellow milk no go gree make sickness catch ya pikin and e dey helep komot di black shit wey pikin dey first shit.
- \* Make u dey give breast to ya pikin well well and everytime as e go helep ya breast get plenti plenti milik and make di milik dey flow well well.
- \* Ya pikin no need water or anytin wey get water befor ya breast begin komot milik even sef take reach 6 months. Make u no give am water or anything to drink. E no need dem and dem fit cause wahala for ya pikin.