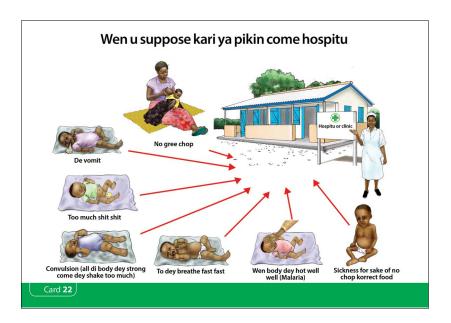

## Wen u suppose kari ya pikin come hospitu

- \* Make u kari ya pikin run go hospitu or clinic wey dey near u quick quick if u see say any of di things wey dey for di list for down happen:
- Ya pikin no dey gree chop and e dey very weak (no dey get power).
- Ya pikin just dey vomit everything wey dey im belle.
- Ya pikin dey shit water water shit pass 3 times for one day (for 2-3 days and or say im dey shit blood or say im eye dey enta inside).
- Ya pikin get convulsion (that sickness wey dey make pikin bodi come dey shake well well, sometimes di pikin go tight all im bodi and even im mouth and teeth).
- Di down part of pikin chest de enter inside wen di pikin dey breathe in and e go be like say im belle go dey move up and down (disease wey de affect how person dey breathe).
- Wen pikin body dey hot well well (e fit be sign say pikin don get malaria).
- Wen ya pikin body dey thin or im body dey swell for sake of say im no chop beta food or im no dey see food chop at all.