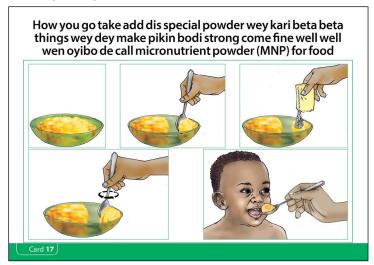

#### Card dem for advise 17

How you go take add dis special powder wey kari beta beta things wey dey make pikin bodi strong come fine well well wen oyibo de call micronutrient powder (MNP) for food

- \* Why u suppose use dis special food (nutrient) powder (MNP)?
  - Any food wey no kari plenti of dis beta beta thins (nutrients), go fit cause wahala for pikin dem bodi from 6 months go reach 24 months wen di pikin dem suppose grow well well.
  - MNPs na vitamin and mineral powder wey person fit add join to food wey soft or di one wey no too soft or di one wey hard sef wey dem cook for house. Dis go make di food do beta work for small pikin dem bodi.
  - Dis powder wey dey for paket wey u go use only one time go help family add beta nutrient and vitamins for inside dem small pikin food make dem dey kampe.
- \* How u go take add MNP to di oda food wey u dey give ya pikin join breastmilik.
  - Wash ya hand with soap and water before u cook or give ya pikin food to chop. 1.
  - 2. Make u cook food like thick pap, potato wey dem pound or any food wey soft small or hard.
    - Make sure say di food wey u cook no dey too hot for pikin to chop.
    - No add di MNP inside food wey dey very hot: if di food dey too hot di iron nutrient go change di colour and di taste of di food.
    - No add di MNP inside anytin wey dey water water (water, tea or pap wey dey water water): for inside cold food wey get water, MNPs no dey mix, im go just float on top; di iron wey dey inside go melt sharp sharp and e go come change di kolor and taste of di food.
  - 3. Make u komot small of di pikin food weda na di one wey soft small or na di one wey hard small for one side of di pikin plate or inside anoda separate plate.
  - Make u pour everyting wey dey inside di MNP packet for inside di small food wey u 4. don komot:
    - Make u shake di packet well well before u open am to take make sure say the powder no gum togeda inside di packet.

- Make u cut the packet open and pour everytin inside di small food, make pikin fit chop all di beta beta thing dem wey u don put for dat small food.
- Make u mix all di powder and di small food togeda well well.
- 5. Give pikin di small food wey u don mix wit MNP make im for fit finish am and den give pikin di oda food wey remain.
  - Make sure say pikin chop di food finish afta 30 minutes wey u don mix am wit MNPs.
- \* U fit add di whole packet of di MNP inside any kain food. Na only one paket u fit use inside one day.
  - No share di food wey u mix di MNP wit oda people dem wey dey house. Di beta mineral and vitamin wey dey inside one packet na di korect amount for one pikin.
  - If dis powder wori ya pikin small, make u no fear as e no go tey before e stop.
- \* Ya pikin shit fit dey black or soft or e fit no shit well for like 4 go reach 5 days afta u start to give am di powder.