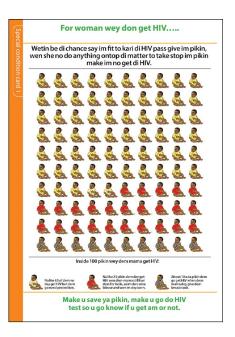

## For woman wey don get HIV.....

Wetin be di chance say im fit to kari di HIV pass give im pikin, wen she no do anything ontop di matter to take stop im pikin make im no get di HIV.

- \* Woman wey get HIV fit kari am give im pikin wen e kari di pikin belle, wen im dey labour to born di pikin, wen she dey don born or wen she dey give di pikin breast.
- \* But no be all pikin dem wey dem mama get HIV dey catch am o!
- \* If u no do anything to take stop ya pikin make im no kari di HIV, for inside 100 mama dem wey get HIV, wey come get belle, born pikin and dey give pikin breast reach two years, na like 35 of dem go kari di HIV give dem pikin.
  - 25 pikin dem, fit catch HIV wen dem dey inside belle, wen mama dem dey for labour or as mama dey born dem.
  - 10 pikin dem dey catch HIV wen dem dey suck dem mama breast reach 2 years.

## Di oda 65 mama dem NO go give dem pikin HIV.

- All mama dem wey get HIV fit stop am make e no go catch anoda person if dem take kia to dey use condom if dem wan sleep with man wen dem get belle and wen dem dey give breast to pikin. If dem catch HIV again wen dem kari belle or wen dem dey give pikin breast, e go make am easy for pikin self to catch di HIV.
- \* Make all d mama dem wey de give pikin breast and wey get HIV go hospitu or clinic wey near dem quick quick if dem see say dem get disease or wahala for dem breast.
- Make dem no feed pikin from di breast wey get cut or small small wound for di mouth or di breast wev dev komot blood until dem don treat the wahala, but dem fit dev give di oda breast wey no get wahala. If mama see say pikin mouth dey red weda na inside or outside or d mouth get white white spot dem, make im quick quick kari di pikin go hospitu or clinic wey dey near dem.
- E good make mama wey get HIV and come dey give pikin breast dey chop extra food everyday make e for dey get more power.