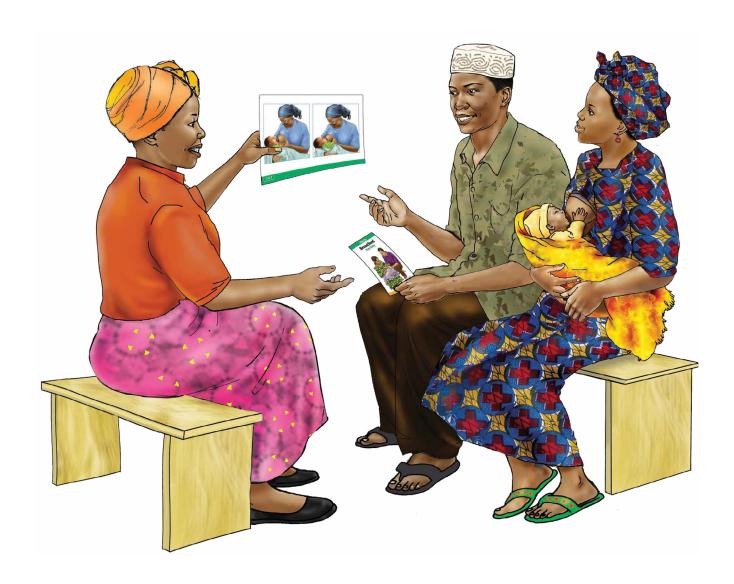

# **Korect Advice**

Dis card dem na to helep advise mama dem & oda people wey dey take kia of small pikin dem wey dem just born, ontop di matter of small pikin & how to dey give dem food. Dis korect advise go helep u well well and e go make life beta. For inside dis korect advice dem wey we don write for here, e get di one wey go tell u how u go dey open ya ear well well make u for hear and make u for sabi di matter, and even di one wey go helep u get mind for how u go give support to people wey need ya helep.

3 step Korect Advice ontop how u go take dey feed pikin wey dem just born or small pikin dem wey still dey grow:
Dis 3 step advice go helep u sabi beta advice wey u fit give mama (or di person wey dey helep take kia of di pikin) and u and di mama go even come gree ontop small and big pikin chop chop.

chop chop.
Dat 3 step advice be: Look into di matter well well, make u sabi why di matter be as e be well well and make u do something about wetin u see.
Step 1: Look into di matter dem well well — Ask wetin dey do dem, open ya ear make u for hear dem and look well well how di mama and pikin dey.

• Use beta language or talk take salute di mama (or the person wey dey helep take kia of the pikin) like padi dem.

- Make u ask am some question wey go fit make am wan talk.
- wan taik.

  Make u open ya ear well well to take hear wetin
  dem dey talk and make u dey watch dem as dem
  dey talk so fit sabi oda things we dey wori dem. Na
  here u go use wetin we teach u before about to
  hear, sabi and helep.
- Make u look di pikin age and di kain food wey im mama dey give am chop, plus look how di pikin and im mama (or di person wey dey help take kia of di pikin) bodi bo pikin) bodi be

Step 2: Sabi dem well well — Make u sabi wetin dey wori dem and if di things wey wori dem plenti, make u know which one dey important pass di oda to take sabi di one u go hama first.

- Make u decide weda de food wey dem dey give di pikin dey ok and if the bodi of di pikin and im mama (or di person wey dey helep take kia of di pikin) dey kampe.
- if wahala no dey, salute di mama (or di person wey dey helep take kia of di pikin) well well and u go come face how to take give dem di information wey dem go use take kia of di pikin as im dey grow

- If plenti wahala dey ontop di way wey dem dey take feed di pikin or di bodi of di pikin or im mama (or di person wey dey helep take kia of di pikin) no dey kampe, make u know as u go take face di wahala one by one but make u hama on di wahala wey dey bad pass before anoda.
- Make u answer any kain question wey di mama (or di person wey dey helep take kia of di pikin) dey

Step 3: Do something ontop wetin u see — Make u talk with di mama, tell am some things wey im fit do and make una two agree ontop wetin im go fit do.

- ee onlop wetin in go it do. Na from wetin u don see naim go helep u know di kain small small information wey u go give di mama (or di person wey dey helep take kia of di pikin) wey go helep am hama on di wahala wey dem get.
- go helep am hama on di wahala wey dem get. No forget to hail di mama (or di person wey dey helep take kia of di pikin) for di beta beta thing wey dem dey do well well.

  Give dem different small small way wey dem fit take hama on any wahala ontop how to feed dem pikin or how di bodi of di pikin) take be. Anything wey u say make dem do must to get time for to do am (weda days or week sef).
- Use korect advice card or message paper wey dem fit kari go house take give di mama (or di person wey dey helep take kia of di pikin) and no forget to
- wey dey helep take kia of di pikin) and no forget to answer dem question wey go follow. Helep di mama (or di person wey dey helep take kia of di pikin) to take choose di advice wey im gree try, make e for fit hama di wahala wey una see. Na dis one dem dey call togeda agreement wey go helep u and mama to dey flow togeda. Tell di mama (or di person wey dey helep take kia of di pikin) wia dem fit get more helep. Send dem go di clinic wey near dem pass and tell dem to dey join even group wia dem go dey hear beta talk ontop how dem go dey feed dia small pikin and big pikin wey dey dem komuniti.
- Make sure say di mama (or di person wey dey helep take kia of di pikin) know wia dem go find komuniti people wey sabi how to take kia of pikin, abi dokita or or nurse. Salute di mama (or di person wey dey helep take kia of di pikin) for di time wey una two sidon talk.
- Make una arrange di time wen una go see again