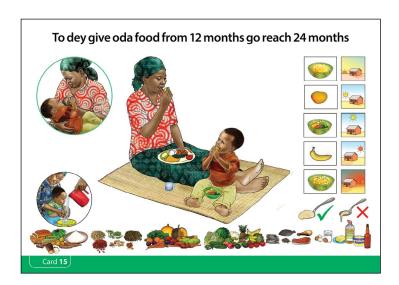

## To dey giv oda food from 12 months go reach 24 months

- No stop to dey give ya pikin breast suck wen im want am both for daytime or for nighttime. Dis go make im body dey kampe and im go get power becos na breast milik beta pass for all pikin food.
- \* Breast milk dey give pikin 1/3 of di energy wey im go need from 12 months go reach 24 months.
- \* To help ya pikin to dey grow strong and to dey suck breast well u suppose use family planning metod wey no go let u kari anoda belle. Even sef if u come get belle for dis time e still dey good make u dey give ya pikin breast suck.
- \* Wen u dey give pikin oda food join di breast milik make u consider: how many times, how much, weda e too thick, di different kain food, as pikin dey do wen u dey give am food chop and weda everything dey klin.
  - How many times: Give ya pikin oda food dem join breastmilk 3 times reach 5 times inside one day. Dis one go be korect food plus "small chops" wey oyibo dey call snacks. Make u sofry sofry dey add on top di food wey u dey give and how many times u dey give am.
  - How much: Make u small small dey add food to di amount wey u dey give ya pikin make e reach half cup of di 250ml cup: make u use di cup wey di mama bring take show am wia di food go reach for di cup. Make u dey use different plate for di pikin to take make sure say im dey chop im food finish.
  - How e go thick reach: Make u give food wey u don take knife cut fine fine, food wey pikin fit use im own hand take pick and food wey u don cut small small.
  - Different different kain food to use: Make u try give ya pikin different food togeda anytime wey im dey chop. Example na; Food wey come from animal (meat, egg, or yogot dem) dis ones alone get 1 star\*; make u add food wey dem grow for farm like (wheat, corn, yam and potato dem) dis ones get 2 stars\*\*; make u add beans and ground nut dem, dis ones get 3 stars\*\*\*; add fruits and vegetables wey get plenti vitamin A and oda fruits and vegetable, dis ones get 4 stars\*\*\*\*: ( look Card 16).

## Small talk for health workers:

- \* U fit use different style take add di food dem to make am 4 star food.
  - U fit mix am like dis; 2 star food go be 2 different kain food wey u don join togeda; 3 star food go be 3 different kain food wey u don join together; 4 star food go be 4 different kain food wey u don join togeda.

#### More small talk for health workers:

- Food wey come from animal dey very important. Make u start early to dey give pikin food wey come from animal and make u give am plenti times as u fit. Cook am well and make u cut am small small.
- Ufit give pikin small small chops (snacks) like pieces of mango, pawpaw, banana, pear, or even sef oda fruit and vegetable dem, potato wey u don cook, even sweet potato and things like bread one time or two times inside one day to join di korect food wey di pikin don chop.
- Use salt wey get iodine inside.
- No dey give pikin drink wey get plenti sugar inside.
- No dey give pikin biscuit wey get plenti sugar inside.