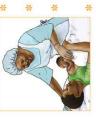

## Di way u fit use hand press milk komot from breast put inside cup to give pikin

- Make sure say ya hand and everytin wey u go use dey klin.
- Wash ya hand with soap and water wey dey komot for pump.
- To klin cup wit soap and klin water dey easy if u no fit boil dem.
- Make u klin and boil d containa wey u go use put di milk u go press comot from ya breast.
- \*Make u relax.
- Sometimes to dev touch ya breast sofly sofly dev help. U fit put cloth wey u comot from warm water ontop ya breast sef as e go helep make di breast milk begin komot.
- \* Make u put ya big finger for ontop di black area for di mouth of ya breast and di oda finger dem under ya breast.
  - Make u use ya big finger and di first two finger dem to take press di up of ya breast small small dey go ya chest and come move ya finger dem sofry till u reach di black part for di mouth of ya breast.
  - Di breast milik fit begin komot small small or sometimes sef e fit dey flow well. Put di milk wey dey komot for inside klin containa.
  - No rub d skin wey dey ya breast bekos e fit cause small wound and wen u squeeze breast mouth di milik go stop to dey flow.
  - Dey change di position of ya big finger and di first two finger dem. Dey press and komot hand around dat black area of ya breast.
- Make u use like 3-5 minutes to take komot milik from one breast till milik begin komot slow slow, before u move go do di same thing for di oda breast. Dey do am like dat plenti times take reach like 20 to 30 minutes.
- \* Keep di breast milik for inside containa wey get cover. Di milik fit stay reach 8 hours for cool place and reach 24 hours inside fridge and e no go spoil.
- \* Make u give pikin dis milik from cup. U go put di cup for di down of di pikin mouth and make im use im tongue dey lick am small small. NO pour di milik inside pikin mouth.
- Na only small breast milik wey pikin go fit finish u go pour enta di pikin cup from di klin containa wey get cover.
- Feeding bottle and cup dem wey get long mouth dey dangerous to use, sake of say e no dey easy to wash di germs wey fit don hide inside dem komot.