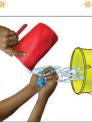

## Di way u fit use hand press milk komot from breast put inside cup to give pikin

- Make sure say ya hand and everytin wey u go use dey klin.
- Wash ya hand with soap and water wey dey komot for pump.
- To klin cup wit soap and klin water dey easy if u no fit boil dem.
- Make u klin and boil d containa wey u go use put di milk u go press comot from ya breast.
- \*Make u relax.
- Sometimes to dev touch ya breast sofly sofly dev help. U fit put cloth wey u comot from warm water ontop ya breast sef as e go helep make di breast milk begin komot.
- \* Make u put ya big finger for ontop di black area for di mouth of ya breast and di oda finger dem under ya breast.
  - Make u use ya big finger and di first two finger dem to take press di up of ya breast small small dey go ya chest and come move ya finger dem sofry till u reach di black part for di mouth of ya breast.
  - Di breast milik fit begin komot small small or sometimes sef e fit dey flow well. Put di milk wey dey komot for inside klin containa.
  - No rub d skin wey dey ya breast bekos e fit cause small wound and wen u squeeze breast mouth di milik go stop to dey flow.
  - Dey change di position of ya big finger and di first two finger dem. Dey press and komot hand around dat black area of ya breast.
- Make u use like 3-5 minutes to take komot milik from one breast till milik begin komot slow slow, before u move go do di same thing for di oda breast. Dey do am like dat plenti times take reach like 20 to 30 minutes.
- \* Keep di breast milik for inside containa wey get cover. Di milik fit stay reach 8 hours for cool place and reach 24 hours inside fridge and e no go spoil.
- \* Make u give pikin dis milik from cup. U go put di cup for di down of di pikin mouth and make im use im tongue dey lick am small small. NO pour di milik inside pikin mouth.
- Na only small breast milik wey pikin go fit finish u go pour enta di pikin cup from di klin containa wey get cover.
- Feeding bottle and cup dem wey get long mouth dey dangerous to use, sake of say e no dey easy to wash di germs wey fit don hide inside dem komot.