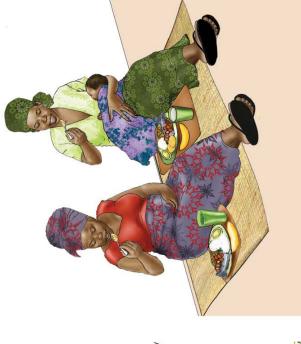

## Plenti metod dey we u fit use kari ya pikin take give am breast

- \* If u dey kari ya pikin well wen u dey give am breast, e go helep ya pikin suck well well, e go come make ya breast dey get milik nyafu nyafu.
- \* Di 4 way wey u go take know sey u kari ya pikin well na: pikin bodi go dey straight, im go face di breast, pikin bodi go near mama bodi and mama hand go sopot di pikin bodi:
  - \* Di pikin bodi go dey straight, make e no bend at all, but make im head go back small.
  - \* Make di pikin bodi face di breast, no let am dey flat for ya breast or ya belle.
  - \* Make di pikin near u well well.
  - \* Make u use all ya hand to take sopot all di pikin bodi, no just hold only im neck and im sholdas.
- \* Different, different way dey wey u fit use hold ya pikin:
  - \* Kari ya pikin well well make ya hand dey supot im head and all im bodi go reach im bottom sef. (Dis na di one wey nearly all mama dem dey use kari dem pikin give am breast).
  - \* Di position wey u go hold ya pikin for one hand and ya breast dey di opposite side for im mouth to reach de breast (Dis one good for pikin dem wey small).
  - \* To lie down keep pikin for ya side (na dis one dem dey take give pikin breast for night make mama for rest small).
  - \* Hold pikin close to ya bodi, come pass di pikin bodi under ya armpit and use ya hand suppot im head and bodi. (U fit use dis metod if na operation u take born di pikin, if ya breast mouth dey pain u or wen u dey give breast to two pikin dem (twins) or to pikin wey too small).

## Things wey person wey dey work for komuniti suppose shine eye ontop:

If big pikin don sabi suck and hold breast well well, no need to dey change position for am again.