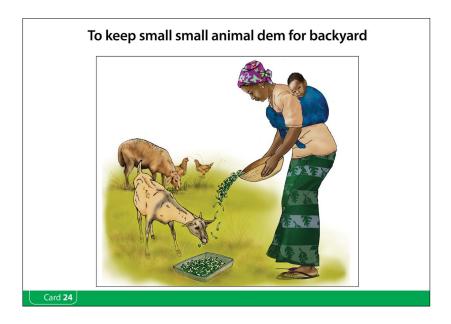

## To keep small small animal dem for backyard

- \* To keep small small animal dem, wey no cost like chicken fit give u and ya pikin dem di beta beta things dem wey go make pikin dem grow well and wey go make u and ya pikin bodi dey kampe.
- \* Goat and sheep sef dey good to keep, if you get plenti space for inside ya compound.
- \* If u fit to keep cow dem sef, ya pikin dem go dey get milik and oda beta beta things wey dem need to grow well and to make dem bodi dey kampe.
- \* You fit even sell di extra meat, egg and milk wen you dey get from dis ya animal dem take buy oda kain food and things dem wey ya family need.