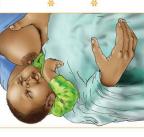

## Why e beta make u star to dey give ya pikin breast as u just born

- \* Make u start to dey give ya pikin breast suck just as u born am (within 30 minutes). Dis go helep make ya pickin sabi suck quick wen di breast still dey soft, di blood wey dey komot from ya body go stop and e go helep komot placenta.
- \* Make ya body wit ya new born pikin body touch as u just born am. Dis go make im bodi warm, helep am dey breathe well, e go also helep am sabi how to suck breast well and e go make u and ur pickin dey close.
- \* Dat thick milik wey dey first komot from mama breast wey come dey yellow, e good well well for ya pikin.
- \* Dis thick yellow milk no go gree make sickness catch ya pikin and e dey helep komot di black shit wey pikin dey first shit.
- \* Make u dey give breast to ya pikin well well and everytime as e go helep ya breast get plenti plenti milik and make di milik dey flow well well.
- \* Ya pikin no need water or anytin wey get water befor ya breast begin komot milik even sef take reach 6 months. Make u no give am water or anything to drink. E no need dem and dem fit cause wahala for ya pikin.