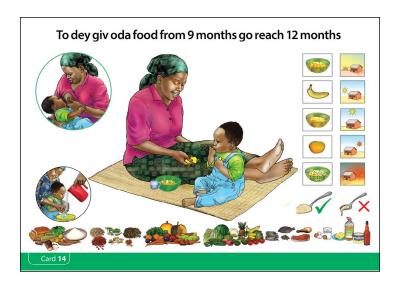

## To dey giv oda food from 9 months go reach 12 months

- No stop to dey give ya pikin breast suck wen im want am both for daytime or for nighttime. Dis go make im body dey kampe and im go get power becos na breast milik beta pass for all pikin food.
- \* Breast milik dey give pikin half of di power wey im go need from 6 months go reach 12 months.
- \* Make u dey always give pikin breast suck first before u give am any oda food chop.
- \* If u cook food wey get oil or fat inside for ya pikin, make u no use pass half of di small pikin spoon for inside one day.
- Wen u dey give pikin oda food join the breast milik make u consider: how many times, how much, weda e too thick, di different kain food, as pikin dey do wen u dey give am food chop and weda everything klin.
  - How many times: Give ya pikin oda food dem join breastmilik 3 times reach 5 times inside one day. Dis one go be original food plus "small chops" wey oyibo dey call snacks. Make u sofry sofry dey add on top how much food u dey give and how many times u dey give am.
  - How much: Make u small small dey add food to the amount wey u dey give ya pikin make e reach half cup of di 250ml cup: make u use di cup wey di mama bring take show am wia di food go reach for di cup. Make u dey use different plate for di pikin to take make sure say im dey chop im food finish.
  - How e go thick reach: Make u give food wey u don take knife cut fine fine, food wey pikin fit use im own hand take pick and food wey u don cut small small.
  - Different different kain food to use: Make u try give ya pikin different food togeda anytime wey im dey chop. Example na; Food wey come from animal (meat, egg, or yogot dem) dis ones alone get 1 star\*; make u add food wey dem grow for farm like (wheat, corn, yam and potato dem) dis ones get 2 stars\*\*; make u add beans and ground nut dem, dis ones get 3 stars\*\*\*; add fruits and vegetables wey get plenti vitamin A and oda fruits and vegetable, dis ones get 4 stars\*\*\*\*: (look Card 16).

### Small talk for health workers:

- \* U fit use different style take add di food dem to make am 4 star food.
  - U fit mix am like dis; 2 star food go be 2 different kain food wey u don join together; 3 star food go be 3 different kain food wey u don join together; 4 star food go be 4 different kain food wey u don join together.

#### More small talk for health workers:

- Food wey come from animal dev very important. Make u begin early to dev give pikin food wey come from animal and make u give am plenti times as u fit. Cook am well and make u cut am small small.
- Small pikin fit chop egg, meat and fish wey dem don cook and grind well even if dem no get teeth.
- U fit give pikin small small chops (snacks) like pieces of mango, pawpaw, banana, pear, or even sef oda fruit and vegetable dem, potato wey u don cook, even sweet potato and things like bread one time or two times inside one day to join di correct food wey di pikin don chop.
- If u cook food wey get oil or fat inside for ya pikin, no use pass half of di small pikin spoon for inside one day.
- Use salt wey get iodine inside.
- No dey give pikin drink wey get plenti sugar inside.
- No dey give pikin biscuit wey get plenti sugar inside.