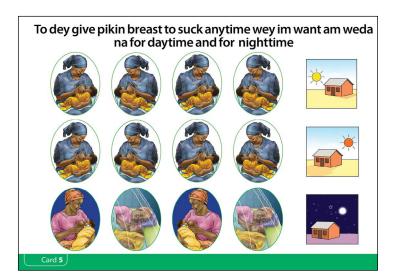

# To dey give pikin breast to suck anytime wey im want am weda na for daytime and and for nighttime

- \* Make u dey give ya pikin breast suck anytime wey im want am weda na for daytime or na nighttime (e fit reach 8 go 12 times sef) as dis go make milik always dey plenti for ya breast.
- \* Di more wey ya pikin dey suck and come put im mouth well well for breast, di more wey ya breast go dey make milik.
- \* Different different sign wey go guick show u say ya pikin wan suck breast:
  - Pikin no go wan stay one place. E go dey move im bodi one kain.
  - Pikin go dey open mouth come dey turn im head left and right.
  - Pikin go dey komot im tongue for mouth.
  - Pikin go dey suck im finger and hand.
- \* Pikin cry cry fit be di last signal sey im dey hungry or sey anoda thing dey worry am.
- \* Make ya pikin finish one breast komot im mouth by imself before u give am di oda breast. To dey change pikin from one breast to anoda quick quick, no go gree di pikin get di beta food wey dey deep inside di breast. Di milik wey dey first komot from breast be water water and na im go make di pikin no want water again. As di pikin dey suck dey go, di milik wey dey komot last get plenti fat and na im be di food wey dey make pikin belle full well well.
- \* If pikin dey sick or dey sleep too much, make u wake am sometimes to take give am breast suck.
- \* No dey use feeding bottle, sucker or cup we get long mouth like feeding bottle. Dem no dey easy to klin and dem fit make ya pikin catch sickness.