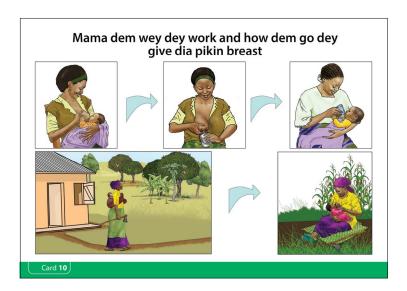

## Mama we dey work and still dey breastfeed pikin

- \* Make u learn how u go dey take press milik komot from ya breast as u just born ya pikin (make u see how to dey do am for Card 9).
- \* For di time wey u dey wit ya pikin, make u dey give am only breast milik everytime.
- \* Press milik komot from ya breast and put for inside klin containa wey get cover before u komot for house to go work, make di person wey dey take kia of ya pikin fit feed ya pikin wen u no dey house.
- \* Presst milik komt from ya breast put for containa wen u no dey wit ya pikin. Dis go helep di milik to still dey flow and ya breast no go swell.
- \* Make u teach di person wey dey take kia of ya pikin, how im go fit use klin cup wey dey open to give pikin milik wen u no dey.
- \* Di breast milik wey u press komot (wey u keep for cool place inside cup wey get cover) fit stay for 8 hours e no go spoil even if weda dey hot.
- \* Make u use more time join wen u dey give ya pikin breast suck before u komot leave pikin and wen u come back.
- \* Add more time join di time wey u dey give ya pikin breast suck wen u dey wit am. Dis wan mean say pikin go dey suck breast plenti for night and for weekend.
- \* If u fit kari ya pikin go work (or anytime wey u know say u go komot for house reach some hours before u come back). If u no fit, make u find person wey go helep u kari ya pikin come meet u for ya working place, make u for fit give pikin breast suck direct wen u get small rest from work.
- \* Make ya family member dem dey helep u dey take kia of ya small pikin and oda pikin dem and dem go fit dey helep u do some small small work for house too.

#### Things wey mama wey dey go work for office suppose do:

- \* Make u beg ya oga for office or working place make im gree give u:
  - Small small break time wey u go dey take give pikin breast for office or working place, plus time to take dey work wey no go too hard for u and wey u go fit arrange.
  - Place for ya office or working place wey u fit keep milik wey u don press komot for breast and noting go fit do am.