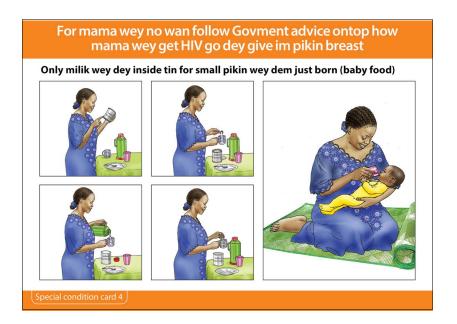

## For mama wey no wan follow Govment advice ontop how mama wey get HIV go dey give im pikin breast

## Only Baby Food (Food wey dey inside tin)

- \* Na for hospitu mama dem dey get advice ontop di kain food im fit give im pikin.
- \* If mama give im pikin ONLY baby food wey dey inside tin reach 6 months di pikin no go get HIV as im mama no dey give am breast.
- Mama wey wan give im pikim ONLY baby food wey dey inside tin go still dey take the ARV melecine (reach one week after she don born and di pikin go take di melecine reach 6 weeks afta dem born am.
- E good make mama dey make di pikin food and make im dey give am by imsef for sake of say dis go make mama and im pikin sabi themsef well well come dey very close. Dis go also komot di katakata wey fit dey wen person no do dis baby food wey dey inside tin as dem suppose do am.
- \* Wen mama wey get HIV dey give her pikin breast come join am with baby food wey dey for inside tin and oda food dem or water before di pikin reach 6 months, di chance say di mama fit kari HIV give di pikin plenti.
- Wen pikin wey neva reach 6 months de suck breast come join am with baby food wey dey for inside tin and oda food dem or water, dis one dey always cause wahala for di pikin as im belle neva strong finish. Oda food dem wey no be breast milk fit damage di pikin belle. Dis one fit make am easy for HIV and oda disease dem to enta di pikin bodi.
- Make u helep di mama ontop of how im go dey give im pikin food:
  - No give pikin oda kain food join breast milk.
  - No put plenty water for di baby food wey dey inside tin pass as dem talk am for di tin bodi.
  - Helep mama read wetin dem write put for di bodi of di baby food tin.
  - Make u use cup take give pikin food.
  - Make u see wetin dey Special Condition Card 2.
- Make u troway any baby food wey pikin chop remain.
- Give pikin klin water as u dey give am food wey dey inside tin.
- Make u direct mama go hospitu if im pikin dev shit shit plenti times or say in get any oda kain sickness or say mama no fit get tin food wey reach im pikin chop.