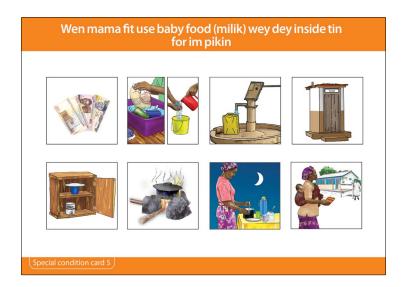

## Only Baby Food (Food wey dey inside tin)

- \* Na for hospitu mama dem dey get advice ontop di kain food im fit give im pikin.
- \* If mama give im pikin ONLY baby food wey dey inside tin reach 6 months di pikin no go get HIV as im mama no dey give am breast.
- Mama wey wan give im pikim ONLY baby food wey dey inside tin go still dey take the ARV melecine (reach one week after she don born and di pikin go take di melecine reach 6 weeks afta dem born am.
- E good make mama dey make di pikin food and make im dey give am by imsef for sake of say dis go make mama and im pikin sabi themsef well well come dey very close. Dis go also komot di katakata wey fit dey wen person no do dis baby food wey dey inside tin as dem suppose do am.
- \* Wen mama wey get HIV dey give her pikin breast come join am with baby food wey dey for inside tin and oda food dem or water before di pikin reach 6 months, di chance say di mama fit kari HIV give di pikin plenti.
- Wen pikin wey neva reach 6 months de suck breast come join am with baby food wey dey for inside tin and oda food dem or water, dis one dey always cause wahala for di pikin as im belle neva strong finish. Oda food dem wey no be breast milk fit damage di pikin belle. Dis one fit make am easy for HIV and oda disease dem to enta di pikin bodi.
- Make u helep di mama ontop of how im go dey give im pikin food:
  - No give pikin oda kain food join breast milk.
  - No put plenty water for di baby food wey dey inside tin pass as dem talk am for di tin bodi.
  - Helep mama read wetin dem write put for di bodi of di baby food tin.
  - Make u use cup take give pikin food.
  - Make u see wetin dey Special Condition Card 2.
- Make u troway any baby food wey pikin chop remain.
- Give pikin klin water as u dey give am food wey dey inside tin.
- Make u direct mama go hospitu if im pikin dev shit shit plenti times or say in get any oda kain sickness or say mama no fit get tin food wey reach im pikin chop.

## Wen mama fit use baby food (milik) wey dey inside tin for im pikin

- \* Make u and dokita or person wey dey work wit am talk ontop how u go take feed ya pikin.
- \* Wash ya hand dem wit soap and water before u make di pikin food and when u wan give am food.
- \* Make sure say u get enof baby food for ya pikin to take grow well well and wey go kari am reach 6 monthsor pass sef.
  - Pikin go need like 44 tin dem of di baby food wey be 450g from di day dem born am reach 6 months.
  - Pikin go need like 50 tin dem of di baby food wey be 400g from di day dem born am reach 6 months.
- \* Make u dey always read wetin dem write put for di tin bodi well well. If wetin dem write no too dey clear to u, make u ask somebody to helep u.
- \* If u want make pikin food, make sure sey na klin water u dey take mix am. If u fit, make u get d water wey u go use for one day readi. Make u put di water for fire and make e boil for 2 minutes. Put di water for inside flask or for klin kontaner we dem make to keep hot water.
- \* Make u dey kari or keep di water wey u don boil and di baby food powder separate separate so dat u go mix only di one wey pikin wan chop if e be say mama workplace far from house or for make di pikin food for night.
- \* Make u dey wash di thing dem wey u dey use make pikin food with klin water plus soap and make u dey boil dem so u fit kill all di nyamanyama thing dem wey go fit cause sickness for pikin.
- \* Make u dey use only spoon or cup wey kiln well well to dey take give pikin food. Even pikin wey dem just born dey quick sabi how to take drink from cup. No use feeding bottle or cup wey get long neck.
- \* Make u dey keep di baby food tin inside place wey dey klin and wia notin fit do am.
- \* Make u dey only make di food wey pikin fit chop finish for one time, and make u no keep food wey u don make and wen di pikin no finish pass one hour.
- \* NO give pikin breast suck again wen u don dey mix oda food give am. No dey mix any kain food give pikin to dev chop.