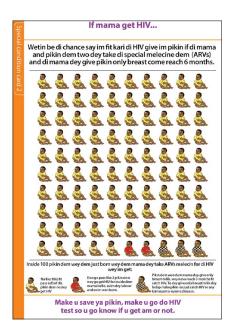

## If mama get HIV...

Wetin be di chance say im fit kari di HIV give im pikin if di mama and pikin dem two dey take di special melecine dem (ARVs) and di mama dey give pikin only breast come reach 6 months.

- \* Woman wey get HIV suppose dey get di special melecin dem (wey oyinbo dey call antiretroviral drugs or ARV dem). Dis one go fit make d pikin for no catch HIV for belle, as dem born am or as e dey suck mama breast.
- \* Pikin wey dem just born and im mama get HIV suppose dey get di special melecine dem (ARVs). Dis one go fit make di pikin no catch di HIV wen im dey suck im mama breast.
- \* For di whole time wey di mama wey get HIV dey give im pikin breast, e dey good say make di mama wit im pikin dey take take dis special melecine (ARVs).
- If mama we get HIV dey giv pikin only breast so te pikin reach 6 months and di mama or im pikin dey take dis ARV dem for d time we im de giv pikin breast, di chance say pikin fit catch di HIV go dey small.
- \* If mama dem do all dis things wey dem talk here so, if u put 100 mama dem wey get HIV togeda and wey get belle, born or dey give pikin breast so te one year reach, na only like five of dis mama dem fit kari HIV give dem pikin.
  - 2 pikin dem fit get HIV wen dem mama still carry dem for belle, wem dem mama dem dey labour or as dem mama dey born dem.
  - 3 pikin dem fit get HIV as dem dey suck dem mama breast.

E fit pass 95 of dis mama dem wey no go carry HIV give dem pikin dem.