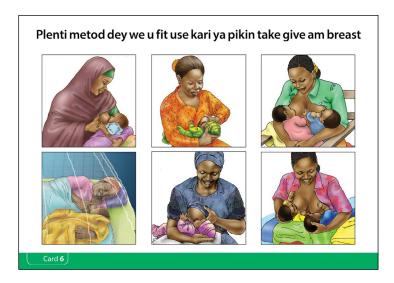

## Plenti metod dey we u fit use kari ya pikin take give am breast

- \* If u dey kari ya pikin well wen u dey give am breast, e go helep ya pikin suck well well, e go come make ya breast dey get milik nyafu nyafu.
- \* Di 4 way wey u go take know sey u kari ya pikin well na: pikin bodi go dey straight, im go face di breast, pikin bodi go near mama bodi and mama hand go sopot di pikin bodi:
  - \* Di pikin bodi go dey straight, make e no bend at all, but make im head go back small.
  - \* Make di pikin bodi face di breast, no let am dey flat for ya breast or ya belle.
  - \* Make di pikin near u well well.
  - \* Make u use all ya hand to take sopot all di pikin bodi, no just hold only im neck and im sholdas.
- \* Different, different way dey wey u fit use hold ya pikin:
  - \* Kari ya pikin well well make ya hand dey supot im head and all im bodi go reach im bottom sef. (Dis na di one wey nearly all mama dem dey use kari dem pikin give am breast).
  - \* Di position wey u go hold ya pikin for one hand and ya breast dey di opposite side for im mouth to reach de breast (Dis one good for pikin dem wey small).
  - \* To lie down keep pikin for ya side (na dis one dem dey take give pikin breast for night make mama for rest small).
  - \* Hold pikin close to ya bodi, come pass di pikin bodi under ya armpit and use ya hand suppot im head and bodi. (U fit use dis metod if na operation u take born di pikin, if ya breast mouth dey pain u or wen u dey give breast to two pikin dem (twins) or to pikin wey too small).