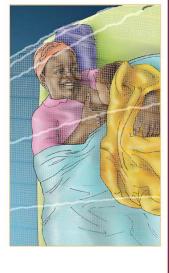

# To give breast to pikin wey no get bodi reach (small, chikini bodi) wen dem born am

- \* Mama breast milik don get everything wey dis kain small pikin wey get small bodi need to chop and grow.
- \* Di milk wey beta pass for small pikin wit small bodi plus pikin dem wey dem mama born before time reach, be dem mama breast milik.
- Di position wey u go hold ya pikin for one hand and ya breast dey di opposite side for im mouth to reach de breast and di position wey na under ya armpit di pikin go reach breast na 2 korret way to give breast to pikin wit small bodi.
- \* Make u dey give pikin breast suck everytime, make im for dey use to am and dis one go dey help milik dey flow well well masef.
- \* E good to take time give ya pikin breast slowly. E dey very important say pikin dey near ya breast.
- \* If pikin too dey sleep, u need to wake am make im chop. If u comot di pikin cover cloth and some of im cloth, e go help wake am from sleep. But make u no naked di pikin still leave some cloth for im bodi, becos small pikin dem dey catch cold quick quick.
- \* Make u give pikin breast suck before im go begin cry.
- \* To quick know if pikin dey hungry, u fit see one abi all dis sign dem: im no go wan stay one place, im go dey open im mouth and dey turn im head left and right, im go dey komot im tongue from im mouth or im go dey suck im hand or finger.

## Things wey person wey dey work for komunity suppose to shine eye ontop:

- \* To begin dey give breast to pikin dem wey small well well to suck fit dey hard for some weeks. U suppose teach di mama how to dey press im breast milik komot inside cup and come give am di pikin from di cup.
- \* EWen mama kari im pikin for im front instead of for back (kangaroo moda kia metod)
  mean say mama bodi and pikin own go dey touch well well, pikin bodi go come warm and dey
  close to im mama breast.
- Wen mama kari im pikin for im front instead of for back (kangaroo moda kia metod) e go helep mama begin quick quick to dey give pikin only breastmilik suck weda na direct from mama breast or di one wey dem press komot from breast put inside cup.
- \* Oda people apart from di pikin mama fit also use dis same kangaroo moda kia style to take kia of di pikin.
- \* Try make u and di mama talk again ontop wetin dey for card 9 and 8 for mama wey get small pikin with small bodi wen dem born am.