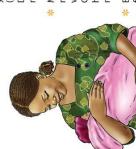

## Plenti metod dey we u fit use kari ya pikin take give am breast

- \* If u dey kari ya pikin well wen u dey give am breast, e go helep ya pikin suck well well, e go come make ya breast dey get milik nyafu nyafu.
- \* Di 4 way wey u go take know sey u kari ya pikin well na: pikin bodi go dey straight, im go face di breast, pikin bodi go near mama bodi and mama hand go sopot di pikin bodi:
  - \* Di pikin bodi go dey straight, make e no bend at all, but make im head go back small.
  - \* Make di pikin bodi face di breast, no let am dey flat for ya breast or ya belle.
  - \* Make di pikin near u well well.
  - \* Make u use all ya hand to take sopot all di pikin bodi, no just hold only im neck and im sholdas.
- \* Different, different way dey wey u fit use hold ya pikin:
  - \* Kari ya pikin well well make ya hand dey supot im head and all im bodi go reach im bottom sef. (Dis na di one wey nearly all mama dem dey use kari dem pikin give am breast).
  - \* Di position wey u go hold ya pikin for one hand and ya breast dey di opposite side for im mouth to reach de breast (Dis one good for pikin dem wey small).
  - \* To lie down keep pikin for ya side (na dis one dem dey take give pikin breast for night make mama for rest small).
  - \* Hold pikin close to ya bodi, come pass di pikin bodi under ya armpit and use ya hand suppot im head and bodi. (U fit use dis metod if na operation u take born di pikin, if ya breast mouth dey pain u or wen u dey give breast to two pikin dem (twins) or to pikin wey too small).