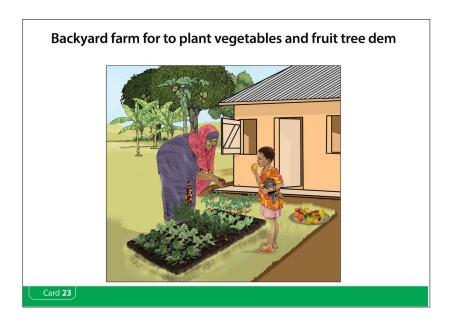

## Backyard farm for to plant vegetables and fruit tree dem

- Make u do small farm for ya backyard wey u go dey plant different different vegetables wey ya family go dev see dev chop for inside every year. U fit plant karot and green dem like efo and ugu leaf. All dis food dem dey important as dem go give u and ya pikin di beta beta things like vitamins and minerals wey una bodi need for to stay well.
- \* If u get plenti space for ya backyard, e go beta make u get like 3 small different different farm dem so u go fit dey plant different different things for different seasons of di year as weda sef dey change. Dis one go make u dey get fresh vegetable from ya own farm wey u and ya family go dey enjoy every time for di year.
- \* U no need big big machine dem to take do backyard farm. U fit use only hoe and cutlass to take plant the backyard farm, but u go need to dey cut di bush, water di plant and take kia of di farm well well.
- Wen u plant fruit tree dem like banana, mango, pawpaw, and orange dem, dem fit even bring money for u and ya family wen dem don grow and u start to dey pluck dem to sell after u don keep di one wey u and ya family go chop.