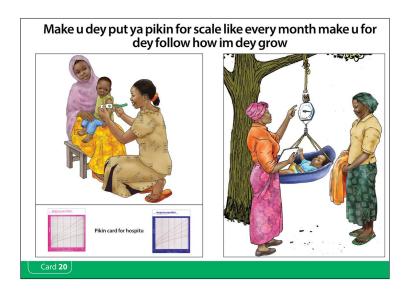

# Make u dey put ya pikin for scale like every month make u for dey follow how im dey grow

- \* Make u dey go di meeting wey dem go show u how how ya pikin dey grow (GMP), so u fit dey sure say ya pikin dey grow well well.
- \* Make u dey kari ya pikin dey go dis month by month GMP meeting from wen u born am take reach di pikin one year.
- \* Pikin wey well and wey dey grow well supose dey get bodi every month. If ya pikin no dey add bodi or im bodi come dey small, make u know say wahala dey.
- \* Wen u dey kari ya pikin go dis GMP meeting, e go helep u know quick quick, all di wahala wey ya pikin fit get, like weda im bodi dey thin or dey swell. Any wahala wey be say na bekos pikin no chop beta food cause am, go need say make u treat am quick quick and u go need to dey give pikin beta food wey fit be like melecin.
- \* To measure di pikin hand (MUAC) na how u go take know weda ya pikin don add for bodi or weda im don lean finish. U fit do dis one only for pikin wey don pass 6 months.
- \* When u dey dis meeting wit ya pikin, u fit ask question ontop how ya pikin dey grow, im health and di kain food wey good for make am grow.
- \* E dey good make u do someting quick quick wen u know say pikin no fit add bodi,or im bodi dey swell. Make u kari di pikin go meet di people wey dey work wit dokita.
- \* Wen u go clinic or hospitu to know how ya pikin dey grow, make u no forget to ask for family planning or how u go do make u no quick kari anoda belle.
- \* Make u no forget to ask for di time wey u go dey kari pikin go for immunization injection make im for no catch any nyama nyama sickness wey dey kill small pikin dem.

## Things wey person wey dey work for komuniti suppose shine eye ontop:

Make u see wetin dey for Card 22 for some sign dem wey no good wey go make mama kari im pikin go clinic or hospitu quick quick.

Tell mama sey dem fit use anoda kain machine wey diffrent from di one wey im dey see for dis picture take know weda im pikin dey add bodi or not.