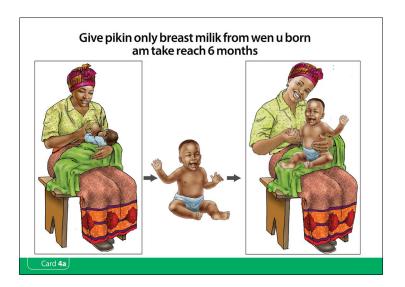

# Give pikin only breast milik from wen u born am take reach 6 months

- \* To give pikin only breast milik from wen u born am take reach 6 months go make ya pikin no catch any sickness like too much shit (wey oyibo dey call diarrhoea) and some kain sickness wey fit make am no dey breathe well.
- \* If u dey give pikin only breast milik from wen u born am take reach 6 months and u no see ya period (di blood wey dey komot for ya bodi), u no go fit kari anoda belle.
- \* Oda beta things wey mama and im pikin fit enjoy wen im dey give breast only na:
  - Breast milik go dey everytime. Mama breast no go dry.
  - Mama and im pikin go dey close well well wen na only breast im pikin dey chop.
  - Mama sef bodi go dey kampe wen na only breast im pikin dey chop.
  - Mama wey dey give pikin only breast go dey save di money wey im for dey pay for hospitu as pikin no go dey sick.
  - Di family and di komuniti wia mama dem dey give pikin only breast go come strong come dey kampe.