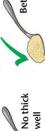

## \* 4 sign dem dey wey go show if pikin put mouth well for breast:

- 1. Pikin mouth go open well well.
- 2. You go dey see plenty of dat black area of mama breast mouth ontop di pikin mouth pass under im mouth.
- 3. Pikin lip wey de under go shoot out and come pull down as im dey suck.
- 4. Pikin chin go dey touch im mama breast.

## \* How to take know if pikin dey suck well:

- a. Pikin go dey suck breast slow slow, suck am fast fast, afta im go stop rest small before im start to suck again.
- b. U sef fit dey see or hear as ya pikin dey swallow the breast milik wey im dey suck.
- c. Mama wey dey give breast suppose dey fine and happy as breast no go dey pain am.
- d. Wen pikin suck breast finish come komot mouth by imself, u sef go see say belle sweet am as im don belleful.
- e. Ya breast go come soft wen ya pikin don suck finish.
- \* Wen u dey give ya pikin breast and im dey suck well well as im suppose suck, plenti milk go dey flow for ya breast so ya pikin go dey chop belleful.
- Wen ya pikin komot mouth from one breast, make u give am di oda breast too. Dis go make milik flow well well inside di two breast and di pikin sef go dey get beta milik wey go make am happy, strong and belleful.