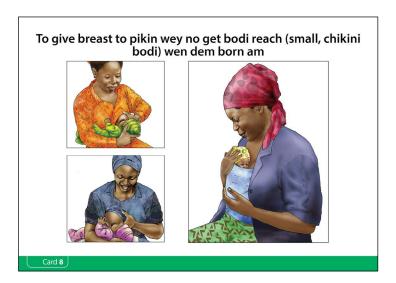

# To give breast to pikin wey no get bodi reach (small, chikini bodi) wen dem born am

- \* Mama breast milik don get everything wey dis kain small pikin wey get small bodi need to chop and grow.
- \* Di milk wey beta pass for small pikin wit small bodi plus pikin dem wey dem mama born before time reach, be dem mama breast milik.
- Di position wey u go hold ya pikin for one hand and ya breast dey di opposite side for im mouth to reach de breast and di position wey na under ya armpit di pikin go reach breast na 2 korret way to give breast to pikin wit small bodi.
- \* Make u dey give pikin breast suck everytime, make im for dey use to am and dis one go dey help milik dey flow well well masef.
- \* E good to take time give ya pikin breast slowly. E dey very important say pikin dey near ya breast.
- \* If pikin too dey sleep, u need to wake am make im chop. If u comot di pikin cover cloth and some of im cloth, e go help wake am from sleep. But make u no naked di pikin still leave some cloth for im bodi, becos small pikin dem dey catch cold quick quick.
- \* Make u give pikin breast suck before im go begin cry.
- \* To quick know if pikin dey hungry, u fit see one abi all dis sign dem: im no go wan stay one place, im go dey open im mouth and dey turn im head left and right, im go dey komot im tongue from im mouth or im go dey suck im hand or finger.