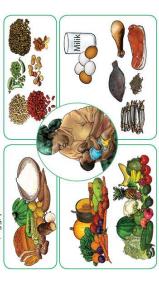

## Different different kain food wey you fit use

- \* Make u still dey give ya pikin breast suck reach or pass 2 years. E dey very good to dey give pikin wey dey grow different different kain food everyday. Make u try to dey give am food from di different food group wey dey down.
  - Food from animal (meat, chicken, fish, liver, crayfish, snail and periwinkle) and egg, milik and food wey dem make from milk like yogot, kunun and wara.
  - Food wey dey grow for farm (maize, wheat, rice, millet and ginuea corn) other food wey oyibo call roots and tubers (yam, cassava, potato and sweet potato).
  - Legumes (beans, groundnut and oda food wey be like beans) and seeds (beniseed).
  - Fruit and vegitable wey get vitamin A (mango, pawpaw, orange, vegetable wey di leaf dey deep green dem, carrot, sweet potato wey yellow well well and ugu), and oda fruit and vegetable dem like (banana, pineapple, water melon, tomato, pear, garden egg and cabbage).
- \* Make u dey join together different food from all di group wey we just talk about, to take make korect food for pikin. Make u look di advice Card 12-15 as e be for ya pikin age.