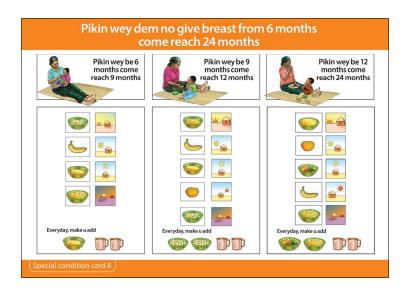

## Pikin wey dem no give breast from 6 months come reach 24 months

## Small talk for health worker:

Make u use dis card for only pikin dem wey dem neva give breast suck wey don reach 6 months dey go 24 months.

- All pikin dem wey neva reach 2 years and dem don stop to dey give dem breast suppose dey drink notin less than 2 cup of milik everyday.
- Dis milk wey dis pikin dem suppose dey drink fit be baby food wey dey inside tin wey mama don make as dem write put for di tin bodi, or e fit be milik wey dem get from animal like cow and goat wey dem suppose boil well, well for pikin dem wey neva reach 12 months. U fit give pikin dis milik weda hot or cold as u want am, even self u fit mix am put inside pap or oda food dem for di pikin.
- U suppose to always boil di fresh milik wey u get from animal dem before u give am to pikin wey neva reach 12 months.
- \* All pikin dem need to dey chop oda food from wen dem don reach 6 months.
- Pikin wey dem no dey give breast from 6 months reach 9 months go need to dey chop di same food and small chop chop like di pikin wey dey suck breast wey be di same age. But dis pikin wey no de suck breast go need one extra food plus two cups of milik everyday (1 cup na 250ml).
- Pikin wey dem no dey give breast from 9 months reach 12 months go need to dey chop di same food and small chop chop like di pikin wey dey suck breast wey be di same age. But dis pikin wey no de suck breast go need two extra food plus two cups of milik everyday.
- Pikin wey dem no dey give breast from 12 months reach 24 months go need to dey chop di same food and small chop chop like di pikin wey dey suck breast wey be di same age. But dis pikin wey no de suck breast go need two extra food plus two cups of milik everyday.
- \* Afta 6 months don pass, make u dey give pikin 2 or 3 cups of water drink everyday, especialy wen weda dey hot.