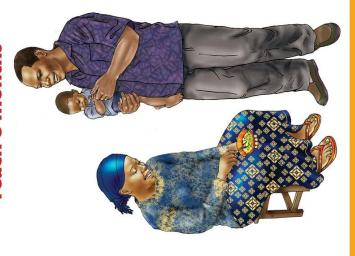

## To give breast to pikin from di day wey u born am reach 6 months

- \* From wen u born ya pikin take reach 6 months, na only breast make u dey give am. Make u no give am any oda thing, even water sef.
- \* To give ya pikin only breast (exclusive breastfeeding) mean say na ONLY breast u go dey give ya pikin until im don reach 6 months.
- \* Breast milik go give ya pikin all di food and all di water wey im need from wen u born am take reach 6months.
- \* Even sef for hot weda or anyhow wey sun hot reach, ya pikin need only breast to cool im bodi.
- \* If u give ya pikin any oda thing, e go make am no too dey wan suck breast again and ya breast no go too dey make milk again.
- \* Water, food, or any oda thing fit make pikin sick.
- \* U go only fit give ya pikin melecine if na dokita or nurse say make u give am.

## Things wey person wey dey work for komuniti suppose to shine eye ontop:

Sometime for day 1 and day 2 wen dem just born pikin, di pikin go dey suck suck like only 2 or 3 times inside one day. But wen some day don pass, to dey give pikin breast every small small time good as e go dey helep mama breast to dey make plenti milik for di pikin.