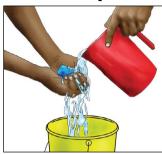

- Make u wash ya hand with soap and klin water wey dey komot for inside pump before u start to dey make or even to give pikin food. Wash pikin hand & still wash ya own hand afta u don change pikin nappy or u just komot for inside toilet.
- Make u wash all di plate, cup and everything dem wey u dey use make pikin food with kiln water and soap. Make u put dem for di place wey dem go quick and make u kofa dem reach wen u wan use dem again.
- Make u dey cook food and keep food wey u don cook inside plate wey get kofa for wia dey kiln well well. Small pikin suppose get im own plate and cup.
- Make u give di food as u just make am finish.
- Make u warm food wey don tey for ground pass one hour well well before u give am.
- Small pikin dem dey try small small to dey chop food by demsef. E good make big person (adult or big pikin) dey helep di small pikin dem as dem dey chop to make sure say dem chop belleful and say dirty no enta inside di food at all.
- Papa and mama dem suppose to make sure say pikin don chop all di food wey im bodi need every day by day.