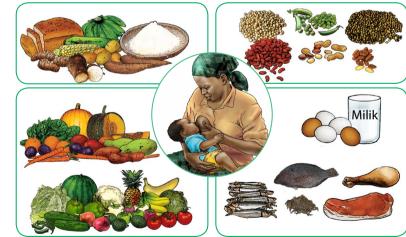

- E good make u dey add breast milik, animal milik dem, groundnut wey dem don grind or soya bean flour for ya pikin pap wey u don make from corn, millet or wheat. E go beta if u dey mix 2 or 3 of dis kain flour dem. Make u dey sure say u don prepare di groundnut and soya beans well well.
- Wetin ya pikin go need for im bodi pass pap na breast milik. Make u dey give am different, different kain food dem like fruit, vegetable, yam, sweet potato plus animal food dem like egg, fish and liver wey u don grind.
- \* Make u start early to dey give ya pikin dis animal food dem (meat, fish, chicken, egg) plenti time as u fit.

U fit add small vegetable oil inside pikin pap or food wey u don grind. Small pikin dem no too need plenti oil for bodi. Only small oil wey no pass half of di small spoon (teaspoon) go do for inside one day.