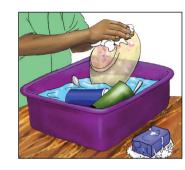

- Make u wash ya hand with soap and klin water wey dey komot for inside pump before u start to dey make or even to give pikin food. Wash pikin hand & still wash ya own hand afta u don change pikin nappy or u just komot for inside toilet.
- Make u wash all di plate, cup and everything dem wey u dey use make pikin food with kiln water and soap. Make u put dem for di place wey dem go quick and make u kofa dem reach wen u wan use dem again.
- Make u dey cook food and keep food wey u don cook inside plate wey get kofa for wia dey kiln well well. Small pikin suppose get im own plate and cup.
- Make u give di food as u just make am finish.
- Make u warm food wey don tey for ground pass one hour well well before u give am.
- Small pikin dem dey try small small to dey chop food by demsef. E good make big person (adult or big pikin) dey helep di small pikin dem as dem dey chop to make sure say dem chop belleful and say dirty no enta inside di food at all.
- Papa and mama dem suppose to make sure say pikin don chop all di food wey im bodi need every day by day.