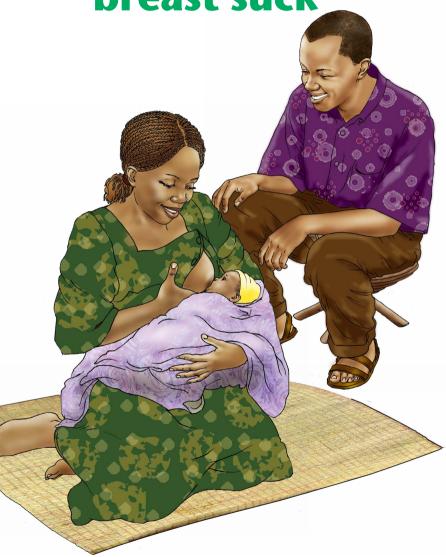

# Make u helep ya pikin put mouth well well for ya breast.

- \* Make sure say u start to dey give pikin breast suck inside 30 minutes wey u just born am.
- If pikin hold im mama breast well well for mouth, e go helep ya pikin suck well well.
- \* If pikin hold im mama breast well well for mouth, e go helep ya breast to dey make plenti milik.
- If pikin put mouth well for im mama breast, e go helep make di mama no get wound for di mouth of im breast.

- For u to sure say pikin put mouth for breast well well:
  - Make u take di mouth of ya breast take touch pikin mouth.
  - Make u wait for pikin to open im mouth well well.
  - Quick, quick bring ya breast from bottom, aim di mouth of ya breast up near di inside top of ya pikin mouth.
  - Make ya pikin take ya breast full im mouth.
- Di 4 things u go see to take know say pikin mouth dey for breast well:
  - 1. Pikin mouth go open well well.
  - 2. U go dey see plenti of dat black area of mama breast mouth ontop di pikin mouth pass under im mouth.
- 3. Pikin lip wey dey under go shoot out and come pull down as im dey suck.
- 4. Pikin chin go dey touch ya breast.
- Pikin go dey suck breast slow slow, suck am fast fast, afta im go stop rest small before im continue.