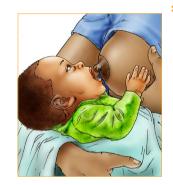

- For u to sure say pikin put mouth for breast well well:
  - Make u take di mouth of ya breast take touch pikin mouth.
  - Make u wait for pikin to open im mouth well well.
  - Quick, quick bring ya breast from bottom, aim di mouth of ya breast up near di inside top of ya pikin mouth.
  - Make ya pikin take ya breast full im mouth.
- Di 4 things u go see to take know say pikin mouth dey for breast well:
  - 1. Pikin mouth go open well well.
  - 2. U go dey see plenti of dat black area of mama breast mouth ontop di pikin mouth pass under im mouth.
- 3. Pikin lip wey dey under go shoot out and come pull down as im dey suck.
- 4. Pikin chin go dey touch ya breast.
- Pikin go dey suck breast slow slow, suck am fast fast, afta im go stop rest small before im continue.