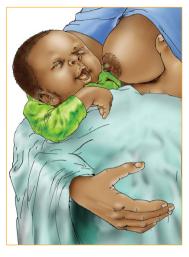

# Make u helep ya pikin put mouth well well for ya breast.

- \* Make sure say u start to dey give pikin breast suck inside 30 minutes wey u just born am.
- If pikin hold im mama breast well well for mouth, e go helep ya pikin suck well well.
- \* If pikin hold im mama breast well well for mouth, e go helep ya breast to dey make plenti milik.
- If pikin put mouth well for im mama breast, e go helep make di mama no get wound for di mouth of im breast.

- For u to sure say pikin put mouth for breast well well:
  - Make u take di mouth of ya breast take touch pikin mouth.
  - Make u wait for pikin to open im mouth well well.
  - Quick, quick bring ya breast from bottom, aim di mouth of ya breast up near di inside top of ya pikin mouth.
  - Make ya pikin take ya breast full im mouth.
- Di 4 things u go see to take know say pikin mouth dey for breast well:
  - 1. Pikin mouth go open well well.
  - 2. U go dey see plenti of dat black area of mama breast mouth ontop di pikin mouth pass under im mouth.
- 3. Pikin lip wey dey under go shoot out and come pull down as im dey suck.
- 4. Pikin chin go dey touch ya breast.
- Pikin go dey suck breast slow slow, suck am fast fast, afta im go stop rest small before im continue.