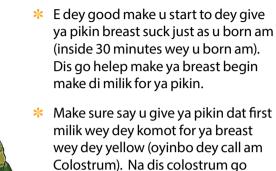

# Make u helep ya pikin put mouth well well for ya breast.

- \* Make sure say u start to dey give pikin breast suck inside 30 minutes wey u just born am.
- If pikin hold im mama breast well well for mouth, e go helep ya pikin suck well well.
- \* If pikin hold im mama breast well well for mouth, e go helep ya breast to dey make plenti milik.
- If pikin put mouth well for im mama breast, e go helep make di mama no get wound for di mouth of im breast.